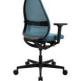

## **Soft Sitness Art**

Model

ltem no.

Polyamide base black with armrests "02", item no.: 7166

SA5002MX

## OPTIONS Hard floor castors, item no. 6990 / Foot glides, item no. 6990-2

| Fabrics                                                                 |           |               | Dimensions       |            | Technical data   |               |
|-------------------------------------------------------------------------|-----------|---------------|------------------|------------|------------------|---------------|
| Code                                                                    | seat      | mesh backrest | Seat height:     | 44 – 52 cm | Weight:          | 11,9 kg gross |
| MX00                                                                    | MX0 black | GU0 black     | Seat width:      | 47 cm      | Unit:            | 1/carton      |
| MX22                                                                    | MX2 grey  | GU2 grey      | Seat depth:      | 46 cm      | Pallet quantity: | 8/pallet      |
| MX66                                                                    | MX6 blue  | GU6 blue      | Backrest height: | 56 cm      |                  |               |
| Seat and backrest in same colour                                        |           |               | Backrest width:  | 44 cm      |                  |               |
| Fabric group: MX (100 % polyester) / GU (100 % polyester) Total height: |           |               | Total height:    | 88 – 96 cm |                  |               |