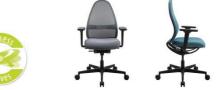

## **Soft Sitness Art**

Model

ltem no.

Polyamide base black with armrests "02", item no.: 7166

SA5002MX

## OPTIONS Hard floor castors, item no. 6990 / Foot glides, item no. 6990-2

| Fabrics                                                                 |           |               | Dimensions       |            | Technical data   |               |
|-------------------------------------------------------------------------|-----------|---------------|------------------|------------|------------------|---------------|
| Code                                                                    | seat      | mesh backrest | Seat height:     | 44 – 52 cm | Weight:          | 11,9 kg gross |
| MX00                                                                    | MX0 black | GU0 black     | Seat width:      | 47 cm      | Unit:            | 1/carton      |
| MX22                                                                    | MX2 grey  | GU2 grey      | Seat depth:      | 46 cm      | Pallet quantity: | 8/pallet      |
| MX66                                                                    | MX6 blue  | GU6 blue      | Backrest height: | 56 cm      |                  |               |
| Seat and backrest in same colour                                        |           |               | Backrest width:  | 44 cm      |                  |               |
| Fabric group: MX (100 % polyester) / GU (100 % polyester) Total height: |           |               | Total height:    | 88 – 96 cm |                  |               |