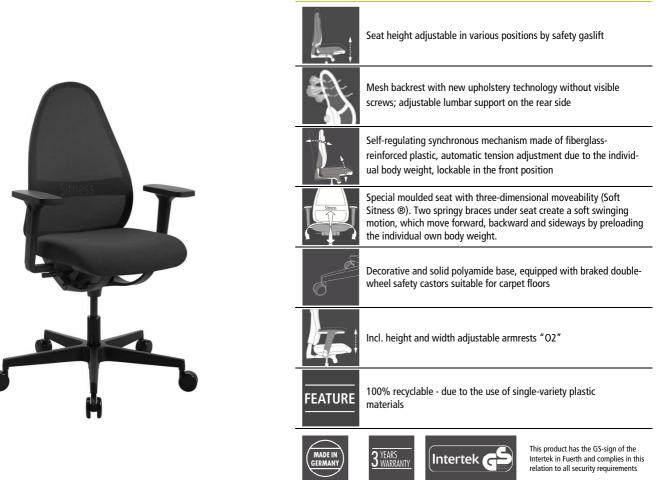

## **Soft Sitness Art**

Model

ltem no.

Polyamide base black with armrests "02", item no.: 7166

SA5002MX

## OPTIONS Hard floor castors, item no. 6990 / Foot glides, item no. 6990-2

| Fabrics                                                                 |           |               | Dimensions       |            | Technical data   |               |
|-------------------------------------------------------------------------|-----------|---------------|------------------|------------|------------------|---------------|
| Code                                                                    | seat      | mesh backrest | Seat height:     | 44 – 52 cm | Weight:          | 11,9 kg gross |
| MX00                                                                    | MX0 black | GU0 black     | Seat width:      | 47 cm      | Unit:            | 1/carton      |
| MX22                                                                    | MX2 grey  | GU2 grey      | Seat depth:      | 46 cm      | Pallet quantity: | 8/pallet      |
| MX66                                                                    | MX6 blue  | GU6 blue      | Backrest height: | 56 cm      |                  |               |
| Seat and backrest in same colour                                        |           |               | Backrest width:  | 44 cm      |                  |               |
| Fabric group: MX (100 % polyester) / GU (100 % polyester) Total height: |           |               | Total height:    | 88 – 96 cm |                  |               |