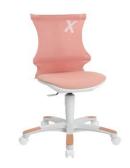

## Sitness X Chair 10

The experience of a completely new sitting sensation

9,9 kg

1

16

80\*60\*26 cm

Description Article no.

Polyamide base, white

Ergonomically shaped backrest, covered with breathable 3D-mesh/loop fabric; including synchronous spring effect

Comfortably upholstered flat seat with bolster for knees

Three-dimensionally movable seat using unique Sitness®-Technology

Seat height adjustable in various positions by special safety children gaslift; already adjustable from a body weight of 25 Kg

Decorative and solid polyamide base white

Equipped with load dependent braked double-wheel safety castors suitable for carpet floors