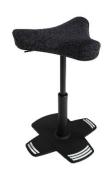

## Sitness Work High

Moving seating alternative - Moving, active, Sitness Work High

Description Article no.

Aluminium base, black coated

SF503...

Dimensions:

Seat height:54-83 cmTotal height:59-90 cmSeat width:38 cmTotal width:38 cmSeat depth:33 cmTotal depth:42 cm

Packaging:

Weight (net): 8,2 kg
pcs / carton: 1
cartons / pallet: 24
Carton dimensions: 80°60°16 cm

Fabrics:

Seat: CV CV0, CV1, CV3, CV6

Ergonomically shaped saddle seat for a comfortable sitting/standing position

Standing aid bends forwards/backwards or also to the left/right side

Three-dimensionally movable seat using unique Sitness®-Technology

Seat height adjustable in various positions via release lever under the seat; wiper mechanism for a self-cleaning and therefore oil-free gas spring (clean effect)

Patented base with integrated tilting edge; sitting in an upright position or tilted forward if desired